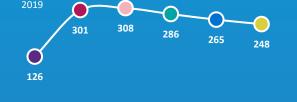

## INTRODUCTION

The Medical Board of Australia's Medical Training Survey (MTS) is a national, profession-wide survey of doctors in training in Australia. This infographic is for the Royal Australian and New Zealand College of Radiologists (RANZCR) for which 248 trainees responded to the survey. It is confidential and generates data used to strengthen medical training in Australia. The MTS is conducted annually with doctors in training, with 2024 being the sixth year.