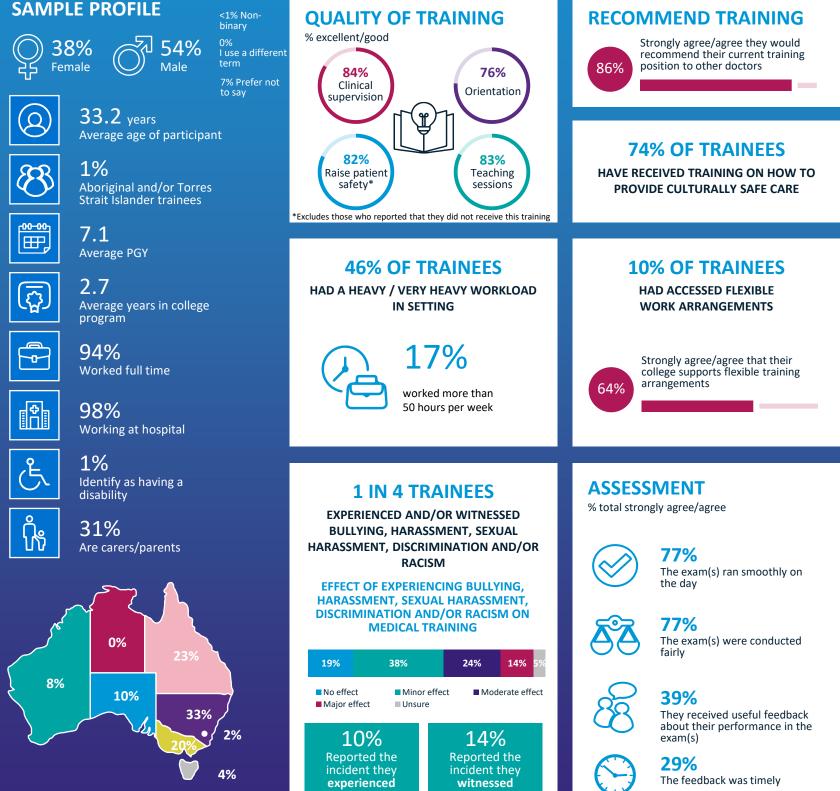

## **2024 Medical Training Survey** The Royal Australian and New Zealand College of

Radiologists

## INTRODUCTION

The Medical Board of Australia's Medical Training Survey (MTS) is a national, profession-wide survey of doctors in training in Australia. This infographic is for the Royal Australian and New Zealand College of Radiologists (RANZCR) for which 248 trainees responded to the survey. It is confidential and generates data used to strengthen medical training in Australia. The MTS is conducted annually with doctors in training, with 2024 being the sixth year.







The above map shows the current term/rotation or placement % by state.